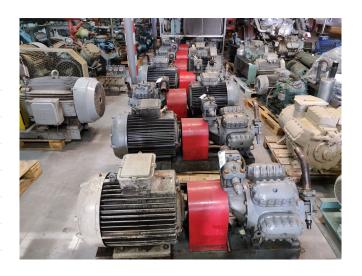

#### **Used DWM 8CC 75**

Used, but in good condition DWM 8CC 75 open type reciprocating compressor. You can also use this compressor on alternative types of Freon. For all the other specs (if available), see the picture of the manufacturer model plate or the attached pdf file. \*Why choose for HOSBV? Were not only the largest used refrigeration specialist in Europe, but also, we deliver all equipment including an extensive test, warranty and industrial cleaning. \*Optional we can also perform a new paint job and arrange the logistics