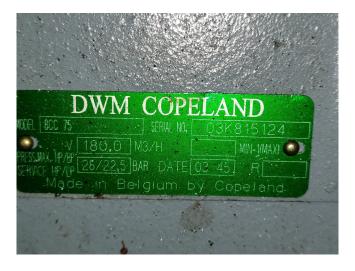

#### **Used DWM 8CC 75**

Used, but in good condition DWM 8CC 75 open type reciprocating compressor. You can also use this compressor on alternative types of Freon. For all the other specs (if available), see the picture of the manufacturer model plate or the attached pdf file. \*Why choose for HOSBV? Were not only the largest used refrigeration specialist in Europe, but also, we deliver all equipment including an extensive test, warranty and industrial cleaning. \*Optional we can also perform a new paint job and arrange the logistics